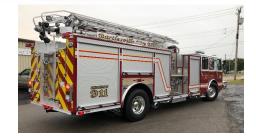

# **SPECIFICATIONS**

The 50' Teleboom is a perfect compliment for communities with townhouses, strip malls, warehouses and rural industry. The combination of a pumper-style body with an elevated master stream creates an extremely versatile apparatus. Its mid-ship, 3-section boom is compact, quick to set up and requires very little swing clearance. And with the aerial controls conveniently located next to the pump operator's panel, the 50' Teleboom is easily operated with limited manpower.

### **BODY**

- Full-height driver side compartmentation with rescue style openings
- Half-height officer side compartmentation with adjustable track ladder storage
- Full-height rear body compartmentation
- with roll-up door
- · Easy boom access with staircase
- 750-gallon polypropylene water tank with lifetime warranty
- 65 cu. ft. of hosebed storage