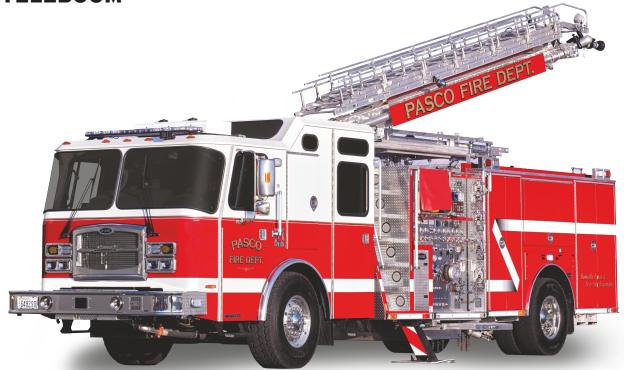

## **50' TELEBOOM**

# **SPECIFICATIONS**

The 50' Teleboom is a perfect compliment for communities with townhouses, strip malls, warehouses and rural industry. The combination of a pumper-style body with an elevated master stream creates an extremely versatile apparatus. Its mid-ship, 3-section boom is compact, quick to set up and requires very little swing clearance. And with the aerial controls conveniently located next to the pump operator's panel, the 50' Teleboom is easily operated with limited manpower.

## **AERIAL**

50' ladder

### **BODY**

- Full-height driver side compartmentation with rescue style openings
- Half-height officer side compartmentation with adjustable track ladder storage
- Full-height rear body compartmentation
- with roll-up door
- · Easy boom access with staircase
- 750-gallon polypropylene water tank with lifetime warranty
- 65 cu. ft. of hosebed storage

#### **PUMP MODULE**

- Hale® or Waterous® pumps
- Side-mount control panel with slide-out pump operator's platform
- Optional foam system