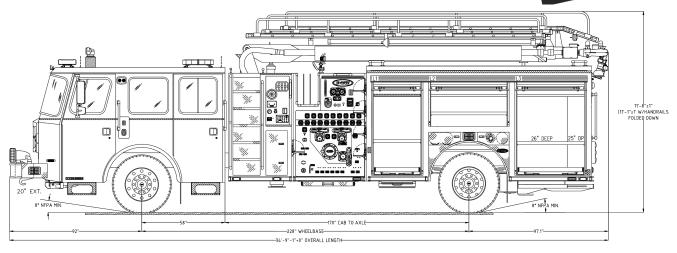

# **SPECIFICATIONS**

The 50' Teleboom is a perfect compliment for communities with townhouses, strip malls, warehouses and rural industry. The combination of a pumper-style body with an elevated master stream creates an extremely versatile apparatus. Its mid-ship, 3-section boom is compact, quick to set up and requires very little swing clearance. And with the aerial controls conveniently located next to the pump operator's panel, the 50' Teleboom is easily operated with limited manpower.

#### **CHASSIS**

- Typhoon® or Cyclone® II
- 330- to 515-HP engine with auxiliary brake
- Detroit and Cummins EVS3000 / EVS4000 transmission
- 12" vista roof
- Air conditioning
- Front disc brakes
- · Aluminum wheels
- Heated mirrors
- Paddle style cab door latches
- 20" bumper extension with or without centermounted storage tray
- Medical cabinets (IPO rearward facing fixed SCBA seats)

## **AERIAL**

50' ladder

### **BODY**

- Full-height driver side compartmentation with rescue style openings
- Half-height officer side compartmentation with adjustable track ladder storage
- Full-height rear body compartmentation
- with roll-up door
- · Easy boom access with staircase
- 750-gallon polypropylene water tank with lifetime warranty
- 65 cu. ft. of hosebed storage

#### **PUMP MODULE**

- Hale® or Waterous® pumps
- Side-mount control panel with slide-out pump operator's platform
- Optional foam system