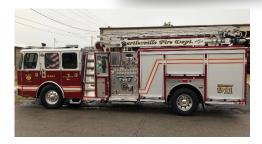

# **SPECIFICATIONS**

The 50' Teleboom is a perfect compliment for communities with townhouses, strip malls, warehouses and rural industry. The combination of a pumper-style body with an elevated master stream creates an extremely versatile apparatus. Its mid-ship, 3-section boom is compact, quick to set up and requires very little swing clearance. And with the aerial controls conveniently located next to the pump operator's panel, the 50' Teleboom is easily operated with limited manpower.

### **BODY**

- Full-height driver side compartmentation with rescue style openings
- Half-height officer side compartmentation with adjustable track ladder storage
- Full-height rear body compartmentation
- with roll-up door
- · Easy boom access with staircase
- 750-gallon polypropylene water tank with lifetime warranty
- 65 cu. ft. of hosebed storage