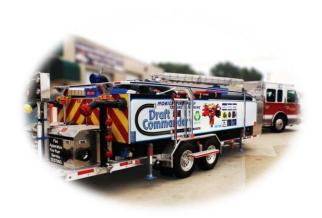

### **MOBILE SERVICE**

Greenwood "On the Road" will handle your preventative maintenance, NFPA pump testing, pump service, light diagnostic evaluations, and repairs. Our Mobile Service Unit and Draft Commander 3000, along with our ASE/EVT certified technicians, are here to help at the convenience of your station.