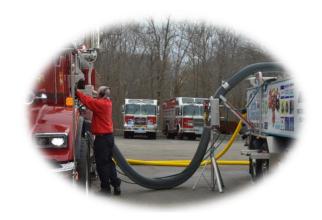

### **MOBILE SERVICE**

Greenwood "On the Road" will handle your preventative maintenance, NFPA pump testing, pump service, light diagnostic evaluations, and repairs. Our Mobile Service Unit and Draft Commander 3000, along with our ASE/EVT certified technicians, are here to help at the convenience of your station.

Call our On the Road department direct 508.809.9860